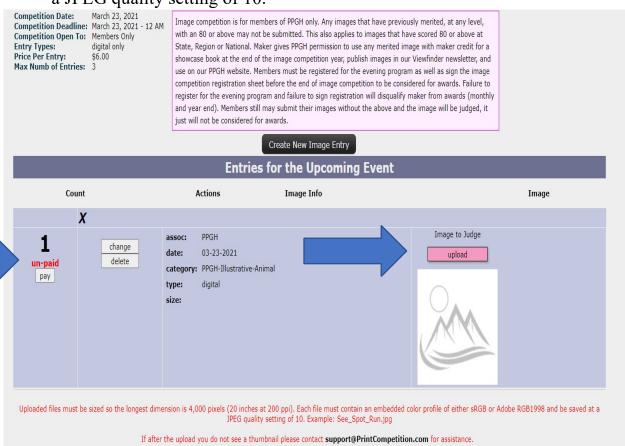

3. Choose your membership category Then click on Create New Entry

4. Enter Image Title, Select a Category, Click on Create New Entry. Example of Image Title: See Spot Run.jpg

5. Upload & pay for your image. Remember all image files must have the longest file dimension at 4,000 pixels (20 inches at 200 ppi), have an embedded color profile of either sRGB or Adobe RGB1998 and be saved at a JPEG quality setting of 10.