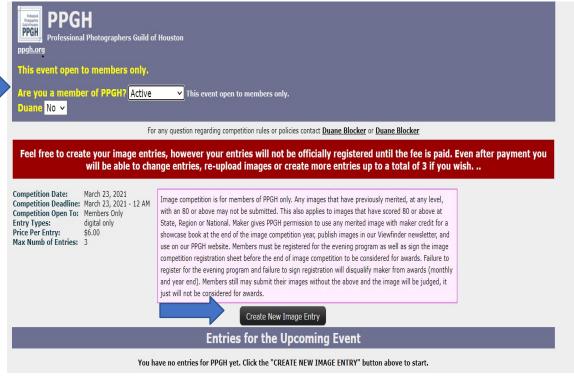

## **Process of Entering Images in PPGH Image Competition**

- 1. You must have a membership on printcompetition.com to enter.
  - 1. Standard Level \$14 annually to enter competition & watch live competition
  - 2. Premium Level \$15 per quarter to compare these two levels click on Premium Membership tab and it shows a comparison
- 2. Log on to printcompetition.com & choose PPGH on the Home Screen

3. Choose your membership category Then click on Create New Entry

4. Enter Image Title, Select a Category, Click on Create New Entry. Example of Image Title: See Spot Run.jpg

5. Upload & pay for your image. Remember all image files must have the longest file dimension at 4,000 pixels (20 inches at 200 ppi), have an embedded color profile of either sRGB or Adobe RGB1998 and be saved at a JPEG quality setting of 10.