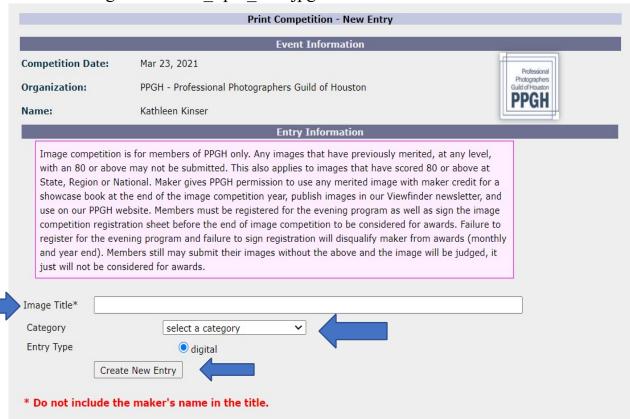

3. Choose your membership category Then click on Create New Entry

4. Enter Image Title, Select a Category, Click on Create New Entry. Example of Image Title: See Spot Run.jpg

5. Upload & pay for your image. Remember all image files must have the longest file dimension at 4,000 pixels (20 inches at 200 ppi), have an embedded color profile of either sRGB or Adobe RGB1998 and be saved at a JPEG quality setting of 10.